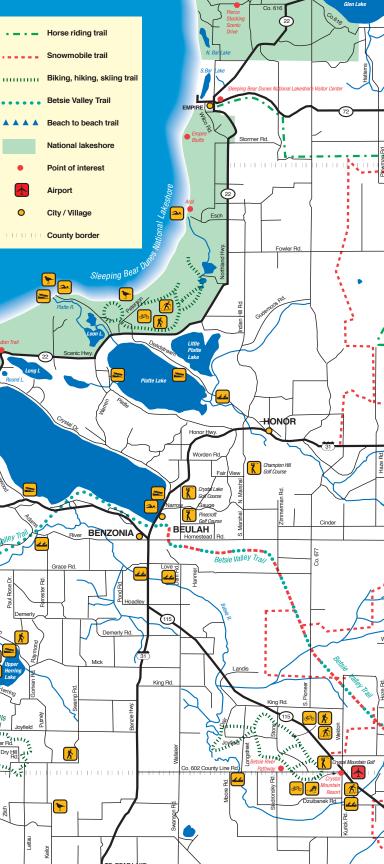

#### **Betsie Valley Trail**

22.3 miles. Easy to Moderate.
Old Ann Arbor Railroad bed follows
Betsie River north to Railroad Point,
along Crystal Lake, through Beulah
and on to Thompsonville. Paved
(6 mi) from Frankfort to Mollineaux
Rd. Pressed stone surface between
Beulah and Thompsonville. Scenic
views, wildlife and wetlands.
www.betsievalleytrail.org

#### **Beach to Beach Trail**

2 miles. Easy.

Paved section from Frankfort to Elberta, joins the Betsie Valley Trail. www.betsievalleytrail.org

# sleeping bear dunes national lakeshore trails

231-326-4700

www.nps.gov/slbe

#### **Old Indian Trail\***

2.5 miles. Easy.

Flat to gently rolling with a few sections of steep hills. Trail leads to view of Lake Michigan.

#### Platte Plains Trail\*

3.5-14.7 miles. Easy/Moderate. Three loops, mostly flat with short, steep hills, forest, open meadows and views of Lake Michigan.

#### **Empire Bluff Trail**

1.5 miles (round trip). Moderate/ Difficult.

Scenic overlook on high bluff above Lake Michigan.

#### Windy Moraine Trail\*

1.5 Mile loop. Hilly/Moderate. Quiet trail with view.

#### Shauger Hill Trail\*

2.4 mile loop. Moderate.
Some steep hills. Crosses Shauger
Hill Road and Pierce Stocking Scenic
Drive.

#### **Cottonwood Trail**

1.5 mile loop. Moderate/Difficult.
Hilly rolling dunes, mostly loose sand and no shade.

#### **Dunes Trail**

3.5 miles. Difficult. Strenuous, hilly, sandy

Strenuous, hilly, sandy, steep dunes, no shade. High dunes plateau to Lake Michigan 3-4 hrs. round trip.

#### Sleeping Bear Point Trail

2.8 mile loop. Strenuous.
Hilly, all sand, no shade. Leads onto
the rolling dunes and overlooks Lake
Michigan.

#### Alligator Hill Trail\*

2.7- 9 miles (several loops-hilly). Easy/Moderate.

Overlook of Lake Michigan and Glen Lake. Horses permitted.

#### **Bay View Trail\***

2.4-7.5 miles. Several short loops.
Several loops of different lengths and difficulties. Hilly, panoramic view of Lake Michigan and countryside.

#### **Pyramid Point Trail**

2.7 mile loop. Moderate.
Hilly, trail leads to a panoramic overlook above Lake Michigan.

#### Good Harbor Bay Trail\*

2.8 mile loop. Easy.
Flat loop trail, wet in places, mostly wooded & some dunes.

#### Sleeping Bear Heritage Trail

4.25 miles, one way linear trail (several loops). Easy.
Hike, ski and bike. Paved, multiuse trail connects Dune Climb,
Campgrounds, Glen Haven and Glen
Arbor. Great for strollers, wheelchairs and bikes. Mostly forested, groomed for skiing.