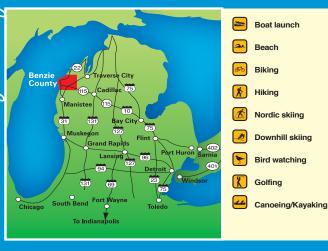

#### MAKE IT YOUR MOMENT.

800.968.7686 CRYSTALMOUNTAIN.COM

Four seasons of fun and relaxation are waiting for you in Benzie County. Inside this handy pocket size guide you'll find a comprehensive listing of where to stay and things to do when you get here. Use it to plan your next trip to Benzie County! For more information call us at 1-800-882-5801. For the latest in weather reports and a current calendar of events check out our website at www.visitbenzie.com.

#### mileage to benzie

| Detroit      | 235 miles |
|--------------|-----------|
| Grand Rapids | 130 miles |
| Chicago      | 290 miles |
| Ft. Wayne    | 295 miles |
| Indianapolis | 380 miles |