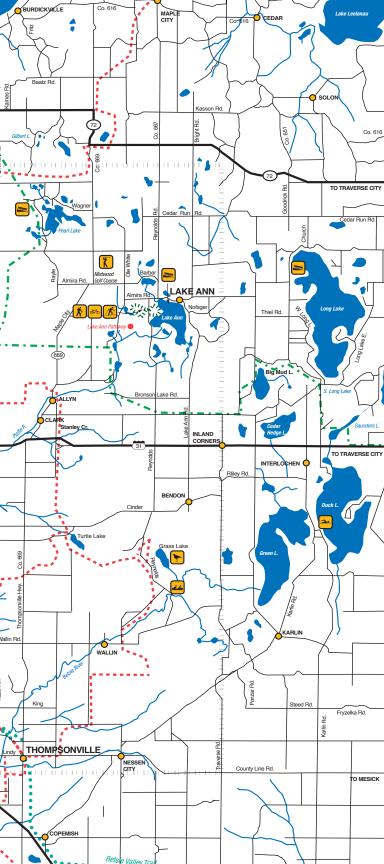

#### Lake Ann Pathway

6 miles. Easy-moderate. Picturesque forest trail for hiking, biking, cross-country skiing.

#### Almira Township Park

7276 Ole White Dr., Lake Ann New! 9-hole course. Bring your own equipment.